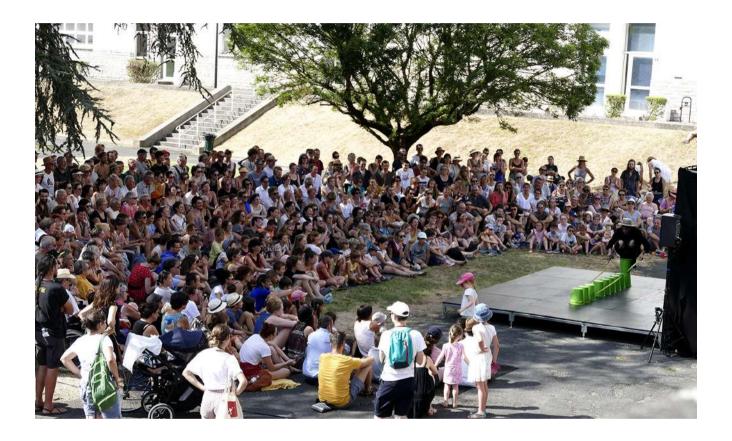

## TOTAL GAUGE (ALL PUBLIC) : 300

- 100 seats on the bench.

- 100 on the ground (between the step and the edge of the stage then in continuity of the bench).

- 100 seats standing around the bench.

If possible, provide carpet for the audience sitting between the stands and the stage.