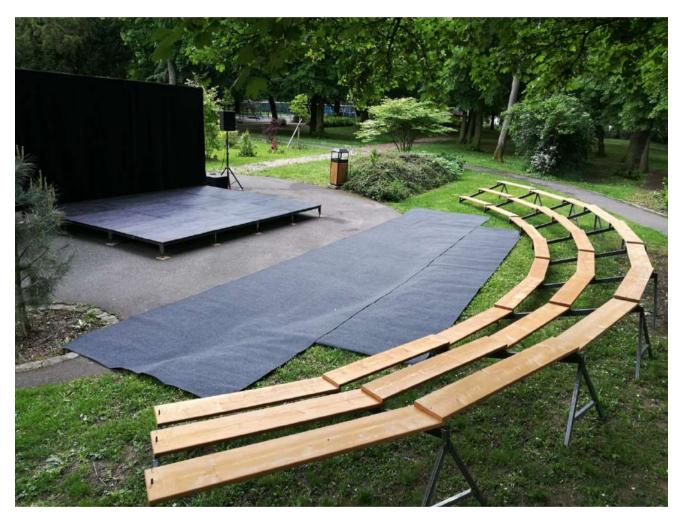

Minimum required area: 15m x 11m (= slide + stage space + ground seats + bench).

Minimum Height 5m.

Non-pinch autonomous structure.

Steps does not require the passage of a safety commission. (Height of the highest row 65 centimeters).

## TOTAL GAUGE (ALL PUBLIC) : 300

- 100 seats on the bench.

- 100 on the ground (between the step and the edge of the stage then in continuity of the bench).

- 100 seats standing around the bench.

If possible, provide carpet for the audience sitting between the stands and the stage.

#### VARIOUS:

In case of bad weather, provide tarpaulins covering the entire surface of the stage and bleachers.

Lodges: Provision of a lodge equipped with a mirror and water near the place of play.

www.fabriziorosselli.com