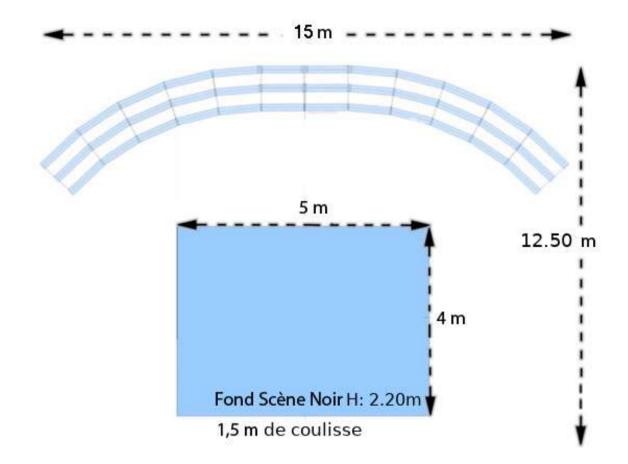

Minimum required area: 15m x 11m (= slide + stage space + ground seats + bench).

Minimum Height 5m.

Non-pinch autonomous structure.

Steps does not require the passage of a safety commission. (Height of the highest row 65 centimeters).

## TOTAL GAUGE (ALL PUBLIC) : 300

- 100 seats on the bench.

- 100 on the ground (between the step and the edge of the stage then in continuity of the bench).

- 100 seats standing around the bench.

If possible, provide carpet for the audience sitting between the stands and the stage.